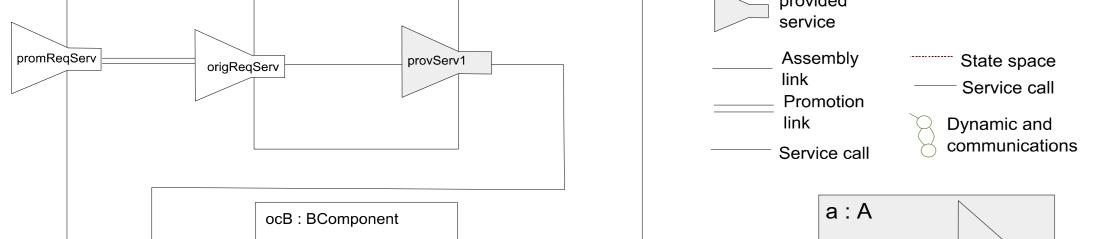

## COSTO / Kmelia: a Platform to Specify and Verify Component and Service Software



Behaviour checking



**ECOLE DES MINES DE NANTES** 

AeLoS Team LINA - UMR 6241 CNRS - Université de Nantes - EMN - France

**SPECIFICATION VERIFICATION** 









A Kmelia architecture

ocA : AComponent

cc : CComponent



service

## Some Publications

- Christian Attiogbé, Pascal André, and Gilles Ardourel. Checking Component Composability. In 5<sup>th</sup> International Symposium on Software Composition, SC'06, volume 4089 of LNCS. Springer, 2006.
- Pascal André, Gilles Ardourel, and Christian Attiogbé. Dening Component Protocols with Service Composition: Illustration with the Kmelia Model. In 6th International Symposium on Software Composition, SC'07, volume 4829 of LNCS. Springer, 2007.
- Pascal André, Gilles Ardourel, Christian Attiogbé, and Arnaud Lanoix. Using assertions to enhance the correctness of kmelia components and their assemblies. Electronic Notes in Theoretical Computer Science, 263:5 – 30, 2010. Proceedings of the 6th Internati