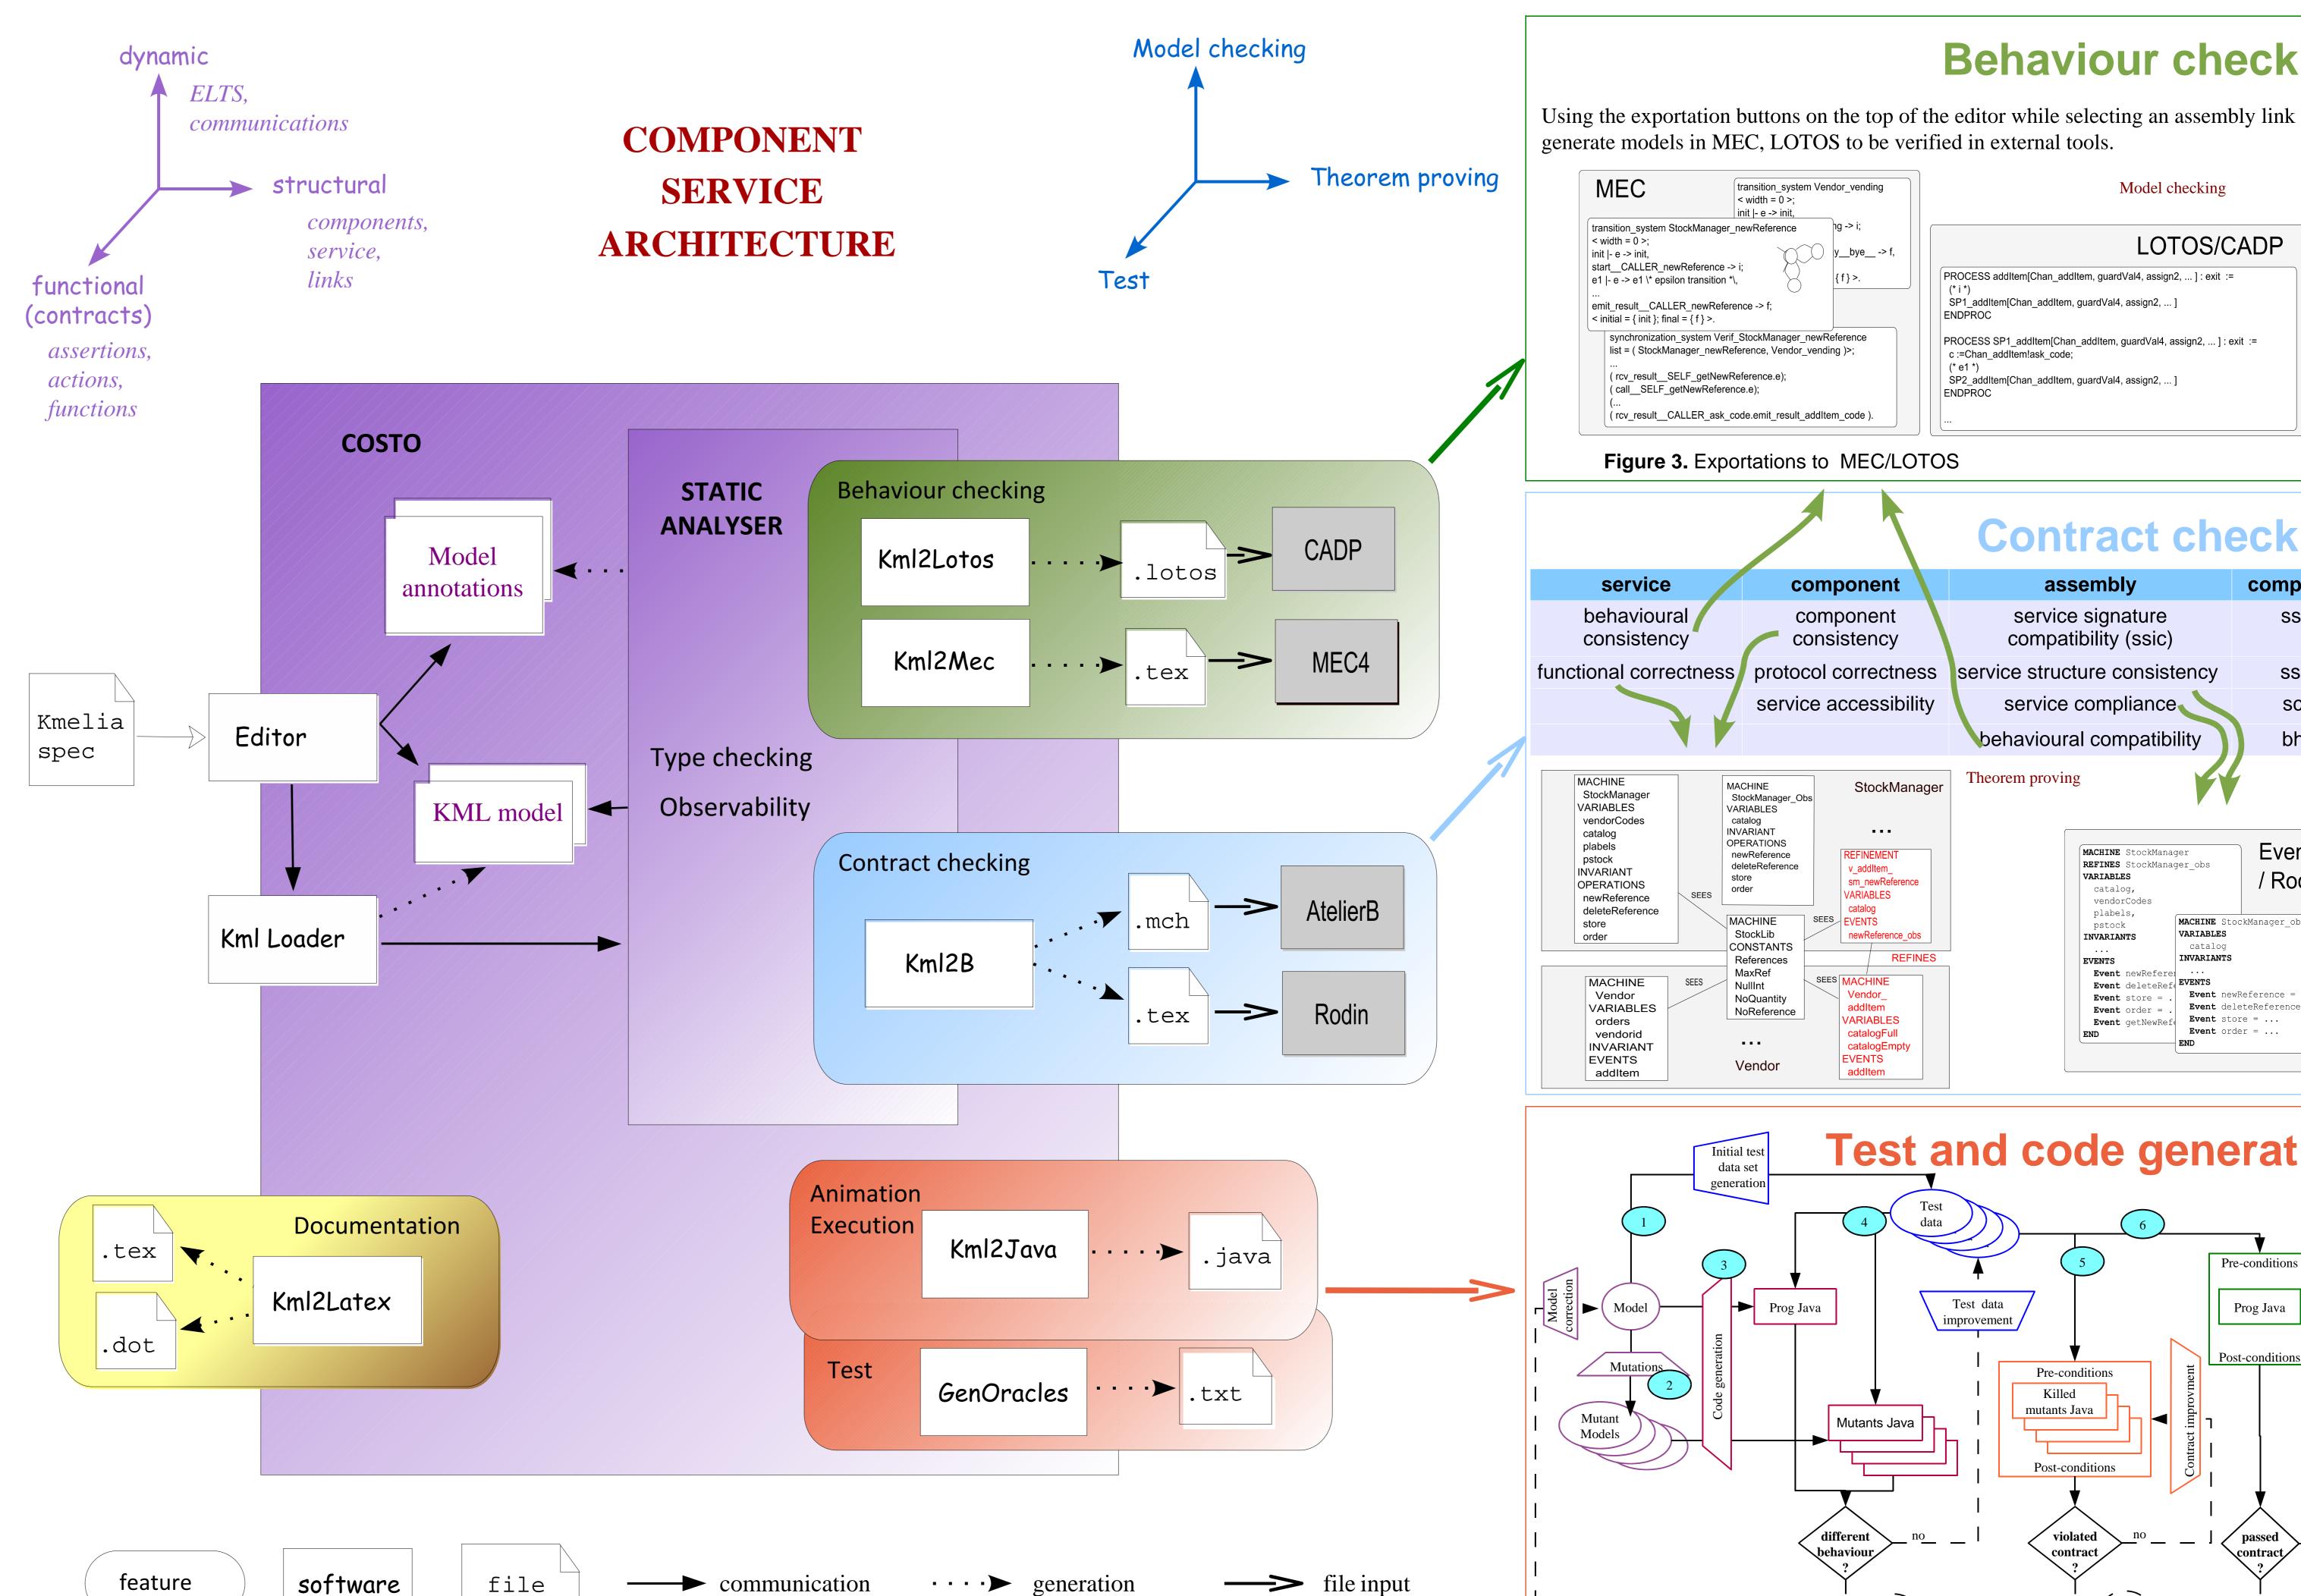

## COSTO / Kmelia: a Platform to Specify and Verify Component and Service Software

Behaviour checking

**ECOLE DES MINES DE NANTES** 

AeLoS Team LINA - UMR 6241 CNRS - Université de Nantes - EMN - France

**SPECIFICATION VERIFICATION** 

## **Key features**

- Component and Service
- Syntax and type

checking

Theorem proving

- Required service context
- Model-checking Contract and Protocols
- Assembly and mappings
  - Composite and promotion
- Test and mutation