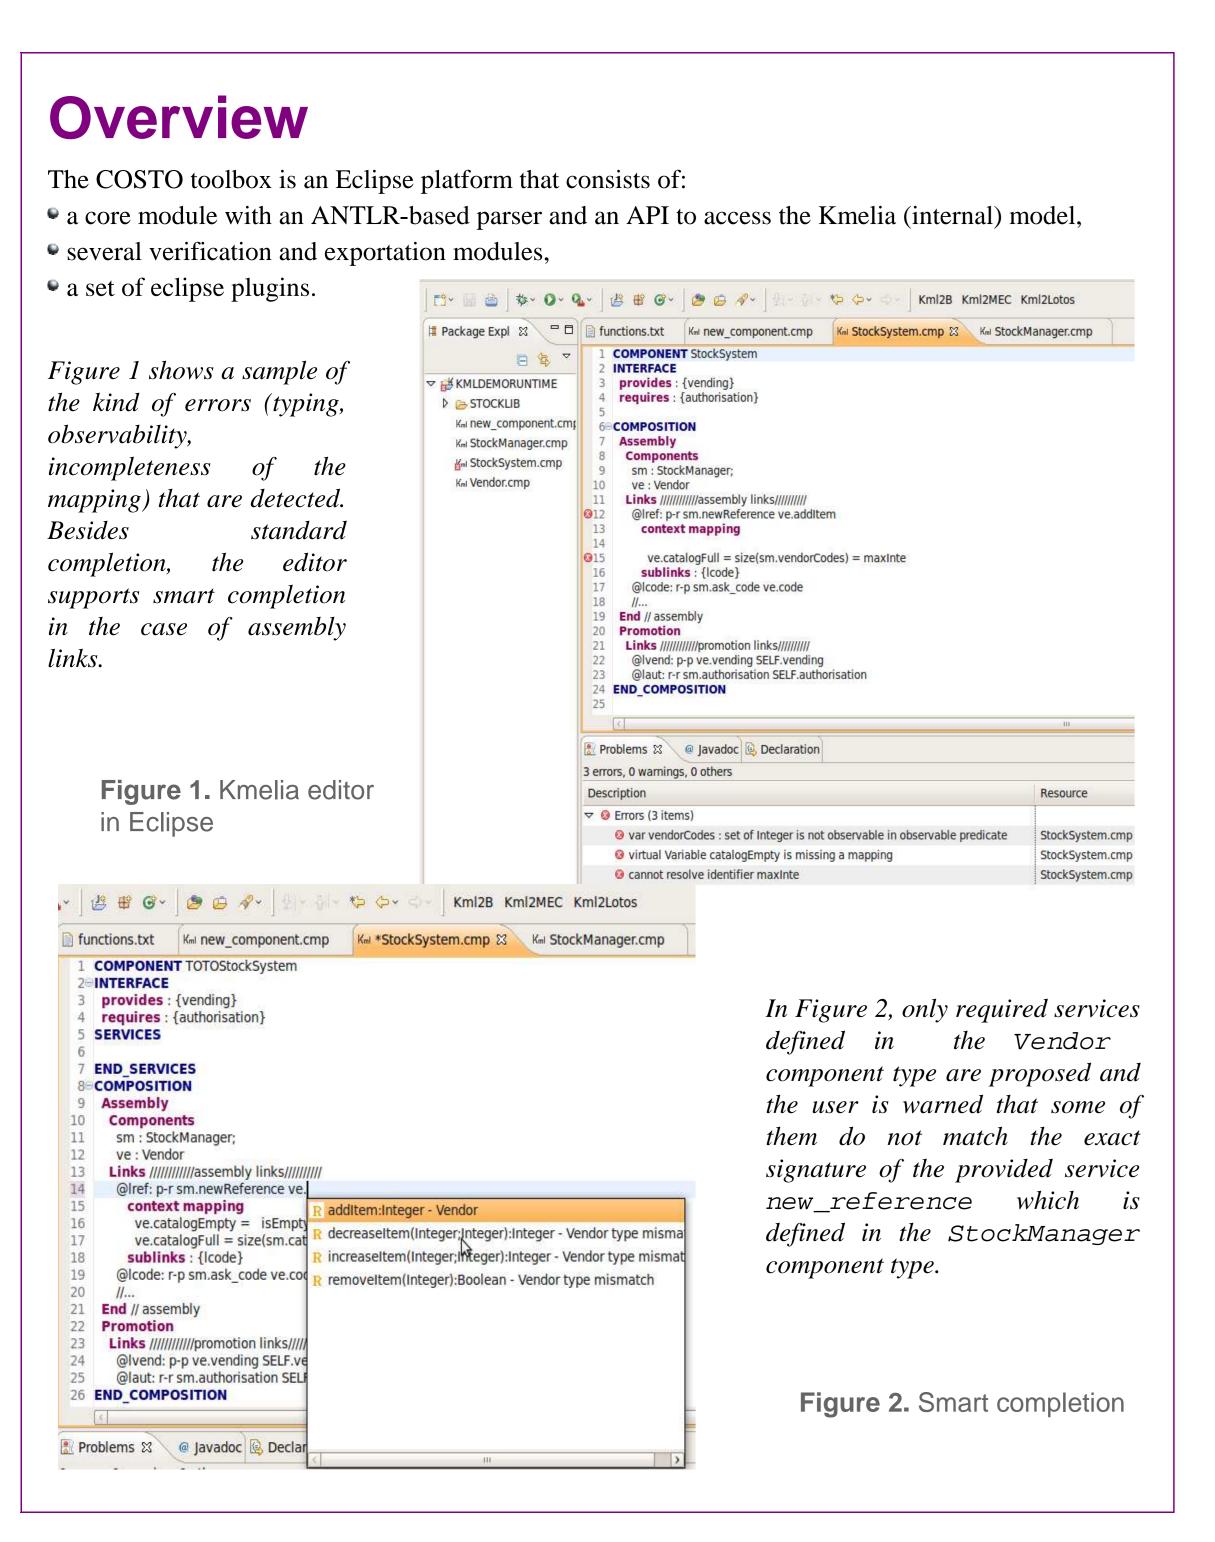

## COSTO / Kmelia: a Platform to Specify and Verify Component and Service Software

Behaviour checking

**ECOLE DES MINES DE NANTES** 

AeLoS Team LINA - UMR 6241 CNRS - Université de Nantes - EMN - France

**SPECIFICATION VERIFICATION** 