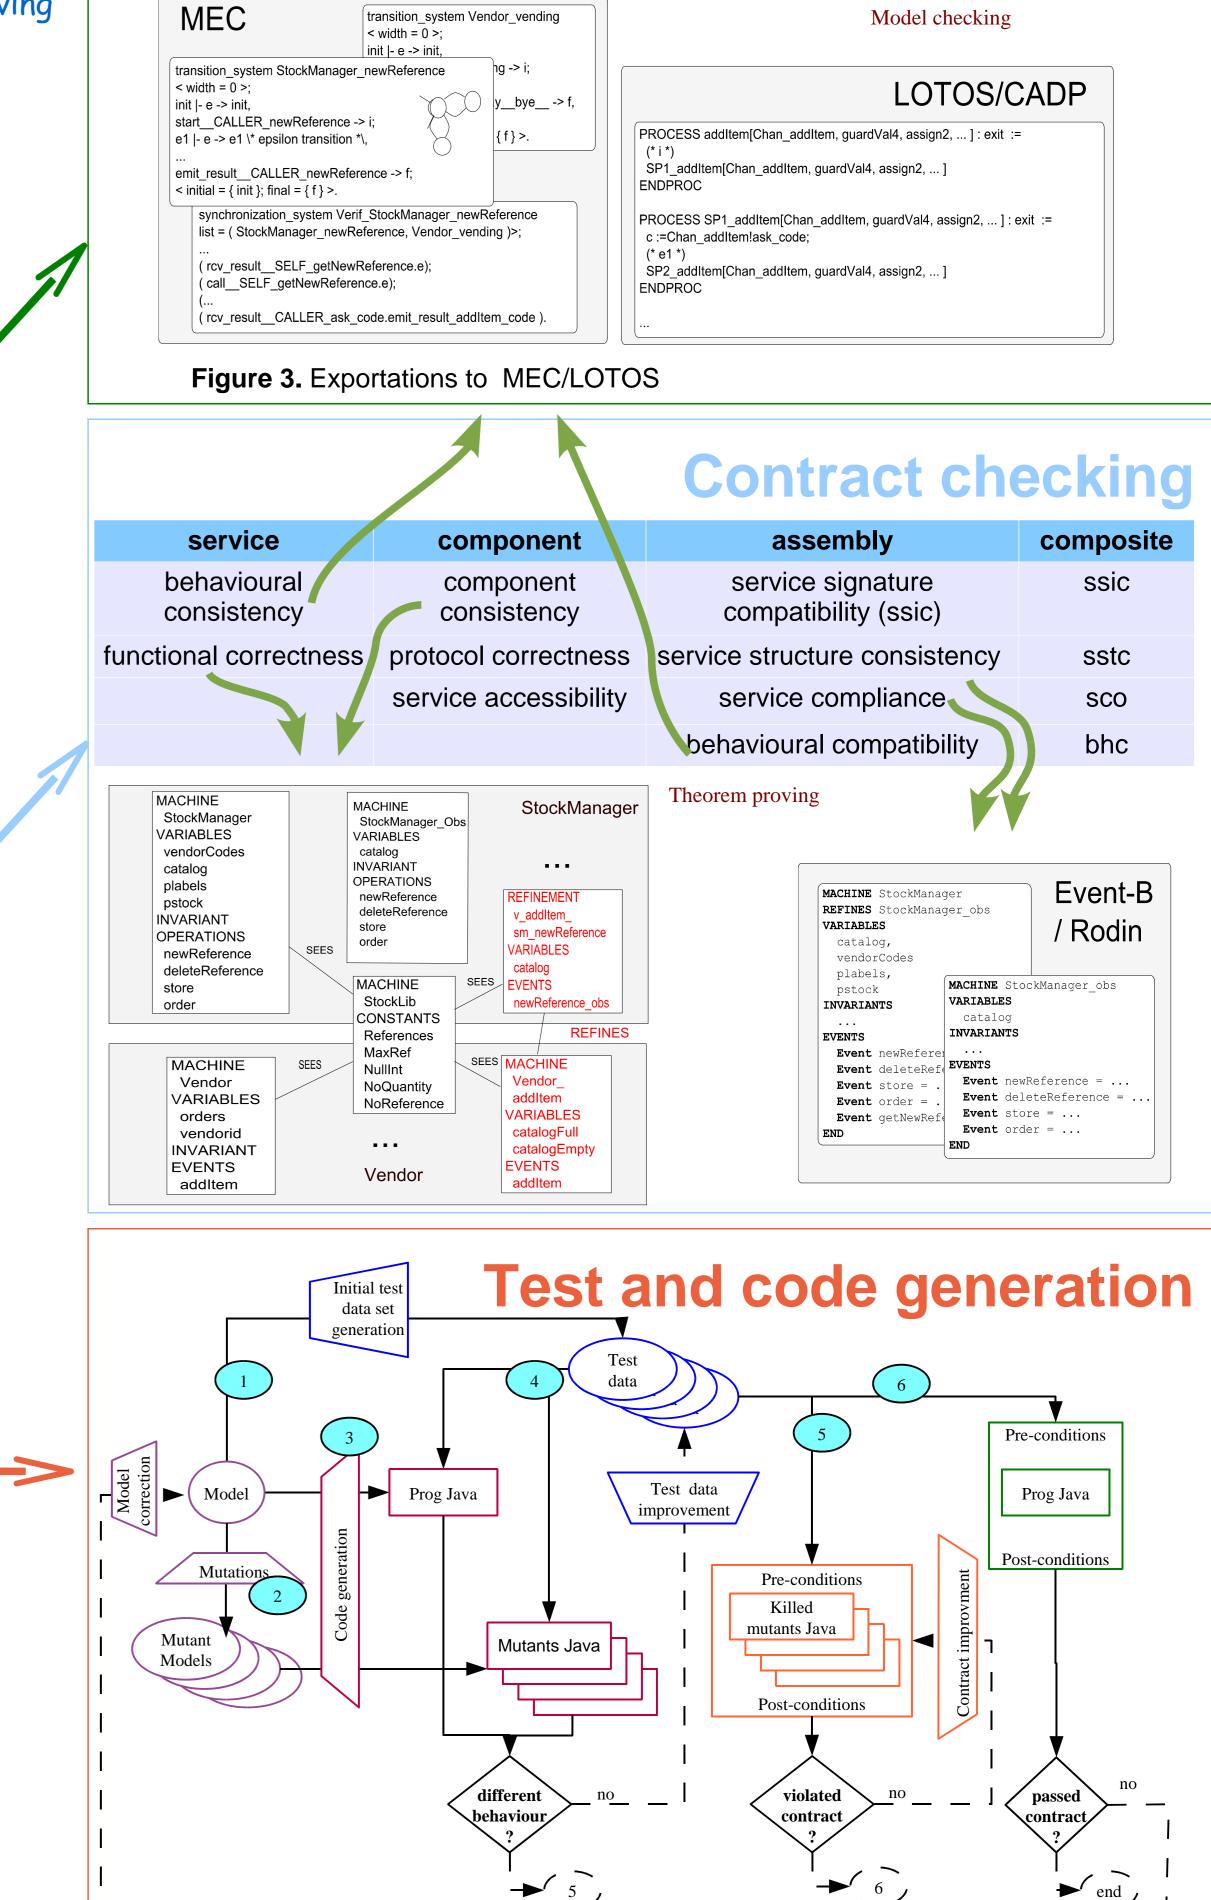

## COSTO / Kmelia: a Platform to Specify and Verify Component and Service Software

Behaviour checking

**ECOLE DES MINES DE NANTES** 

AeLoS Team LINA - UMR 6241 CNRS - Université de Nantes - EMN - France

**SPECIFICATION VERIFICATION** 

## **Key features**

- Component and Service
- Syntax and type

checking

Theorem proving

- Required service context
- Model-checking Contract and Protocols
- Assembly and mappings
  - Composite and promotion
- Test and mutation